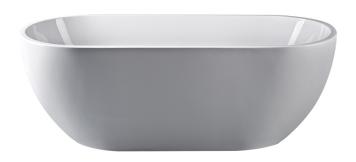

# **Bathtubs Specifications**

Finish: Glossy whitePrimary Material: AcrylicOverflow Height: 14.57Drain Location: Center

• Shape: Oval

Capacity in Gallons: 50Drain Finish: White

## **Bathtubs Specifications**

- Premium quality pure acrylic construction reinforced with fibreglass for strength and durabilty
- Seamless construction
- Comes with leveling legs
- Pure acrylic material which is stain resistant and scratch resistance helps to maintain its finish for long time.
- Classic and contemporary design with modern touch and confortable backrest