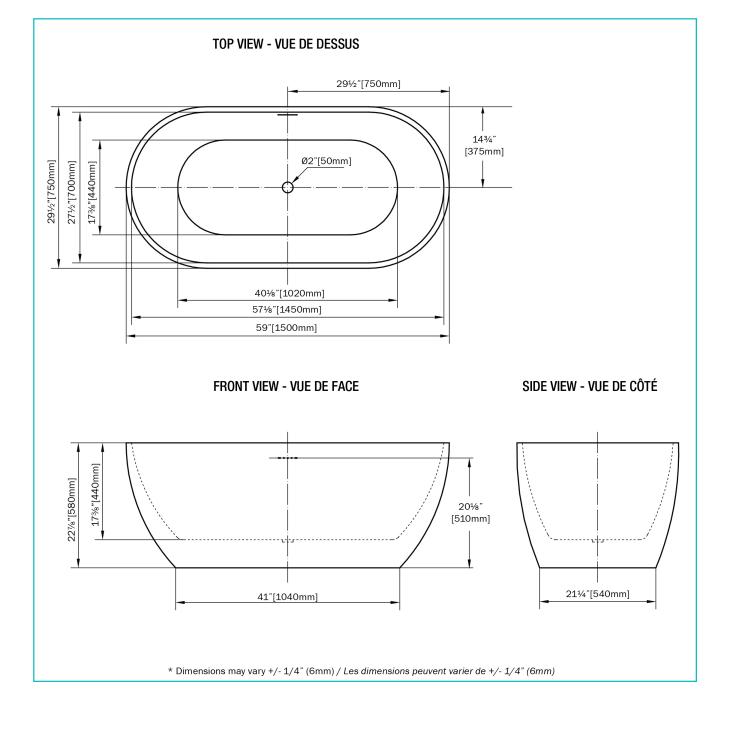

### **Product Dimensions**

Length: 59.06Width: 29.53Height: 22.83Weight: 77.16

# **Bathtubs Specifications**

Finish: Glossy whitePrimary Material: AcrylicOverflow Height: 14.57Drain Location: Center

• Shape: Oval

Capacity in Gallons: 50Drain Finish: White